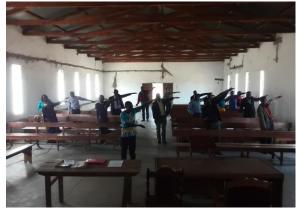

During Chris's (Starfish Malawi UK Chairman) visit last month, we had a meeting with ten Pastors with the aim of extending Bible explorer programme so that it can also be done in Churches.

On June 17<sup>th</sup>, 2022, we had a training at Zambezi Church and ten pastors and Eight Sunday School teachers were trained.