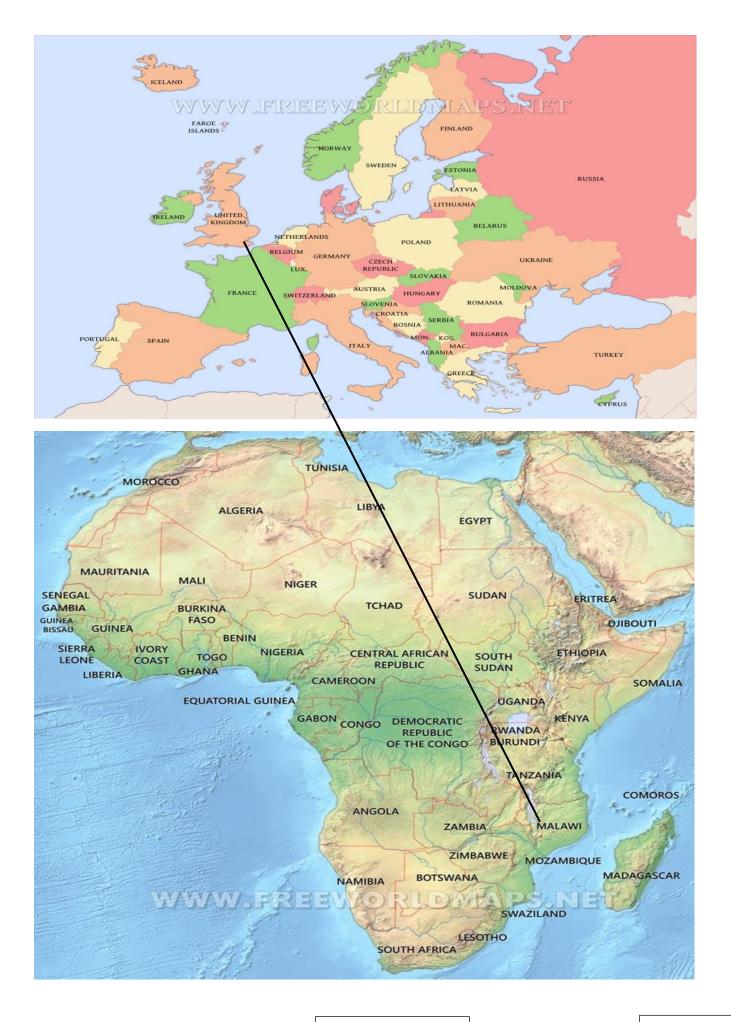

Distance covered as at: 06/11/2019

2748 Miles

Amount raised so far

| Country                      | Approx. distances between Country capitals |
|------------------------------|--------------------------------------------|
| England                      | Departing from Sandhurst, Kent. UK         |
|                              | 211 miles                                  |
| France                       | Paris                                      |
|                              | 1236 miles                                 |
| Libya                        | Tripoli                                    |
|                              | 1220 miles                                 |
| Chad                         | N'Djamena                                  |
|                              | 870 miles                                  |
| Sudan                        | Khartoum                                   |
|                              | 389 miles                                  |
| South Sudan                  | Juba                                       |
|                              | 142 miles                                  |
| Democratic Republic of Congo | Kinshasa                                   |
|                              | 628 miles                                  |
| Burundi                      | Bujumbura                                  |
|                              | 169 miles                                  |
| Tanzania                     | Dodoma                                     |
|                              | 286 miles                                  |
| Zambia                       | Lusaka                                     |
|                              | 200 miles                                  |
| Malawi                       | Arrival at Salima,                         |
|                              |                                            |